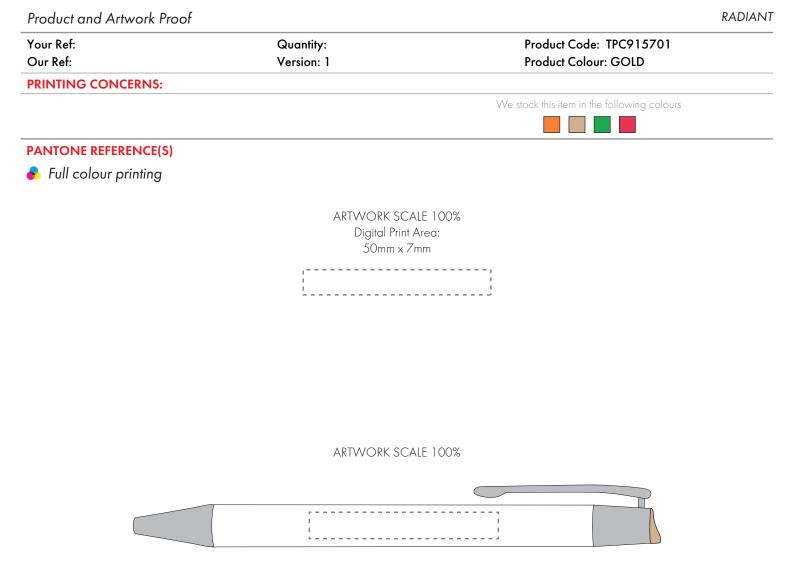

| - 1 | he dashed line | is to | demonstrate | print area | and will not | appear or | vour printe | ad itam |
|-----|----------------|-------|-------------|------------|--------------|-----------|-------------|---------|